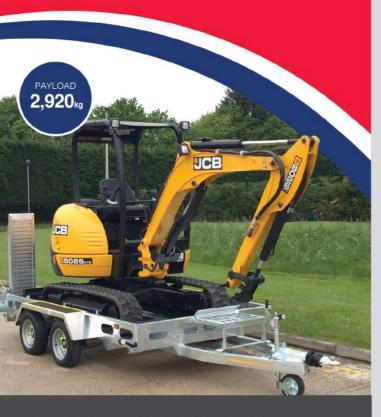

## **AluMAX**

Introducing the NEW, AluMAX lightweight 3.5t plant trailer. The latest innovation brought to you by Indespension, the AluMAX combines maximum durability whilst using the lightest materials.

Bed Height: 350mm

Gross Weight: 3,500kg

Unladen Weight: 580kg

Chassis:

Hot dip galvanised steel

Payload: 2,920kg\*

Internal Dimensions: 3.05m x 1.72m

Ramp Angle:

## **Key Product Features**

Aluminium floor
Lightweight yet robust, carries
machines up to 2,920kg and
lasting the lifetime of the trailer

Aluminium Ramps
Adjustable-track aluminium ramps make loading and unloading quicker and safer