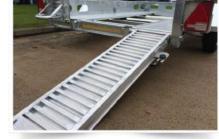

## **Key Product Features**

Aluminium floor
Lightweight yet robust, carries
machines up to 2,920kg and
lasting the lifetime of the trailer

Aluminium Ramps
Adjustable-track aluminium ramps make loading and unloading quicker and safer

Ramp Dimensions: 1.33m x 0.34m; adjustable track