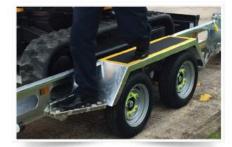

<u>Indespension</u>

Non slip high-vis mudguards and aluminium chequer-plate step allow easy access

Tubular steel knee
Stronger with fewer sharp
corners, protecting your knees

Integrated wiring loom Concealed within chassis affording better protection