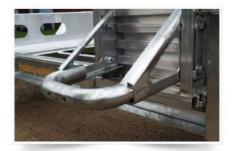

<u>Indespension</u>

Non slip high-vis mudguards and aluminium chequer-plate step allow easy access

Tubular steel knee
Stronger with fewer sharp
corners, protecting your knees

Integrated wiring loom Concealed within chassis affording better protection