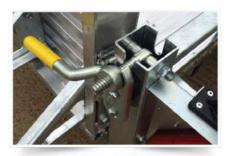

<u>Indespension</u>

Non slip high-vis mudguards and aluminium chequer-plate step allow easy access

Tubular steel knee
Stronger with fewer sharp
corners, protecting your knees

Integrated wiring loom Concealed within chassis affording better protection