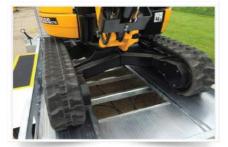

## **Key Product Features**

Aluminium floor
Lightweight yet robust, carries
machines up to 2,920kg and
lasting the lifetime of the trailer

Aluminium Ramps
Adjustable-track aluminium ramps make loading and unloading quicker and safer

Ramp Dimensions: 1.33m x 0.34m; adjustable track