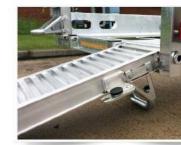

## **Key Product Features**

Aluminium floor
Lightweight yet robust, carries
machines up to 2,920kg and
lasting the lifetime of the trailer

Aluminium Ramps
Adjustable-track aluminium ramps make loading and unloading quicker and safer